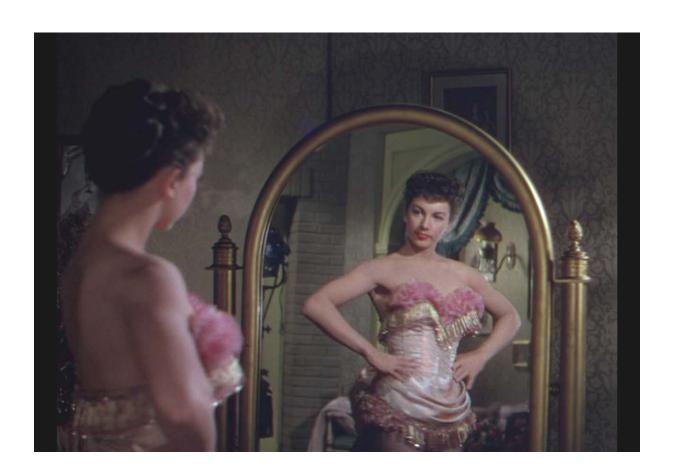

The following screenshot is from David Butler's *Calamity Jane* (1953). In relation to this screenshot, please address the following tasks:

## **Screenshot Analysis**

- (1) Describe the mise-en-scène in the given screenshot (visual design and cinematographic design). (40P)
- (2) Based on your findings, analyse Katie's identity construction. (20)

## **Comparison and Contrast in the Wider Context**

(3) With respect to Katie's identity construction, identify one other scene that corresponds and/or contrasts with the given shot, and describe the nature and significance of the contrast or correspondence. (30P)

## Lecture (10)